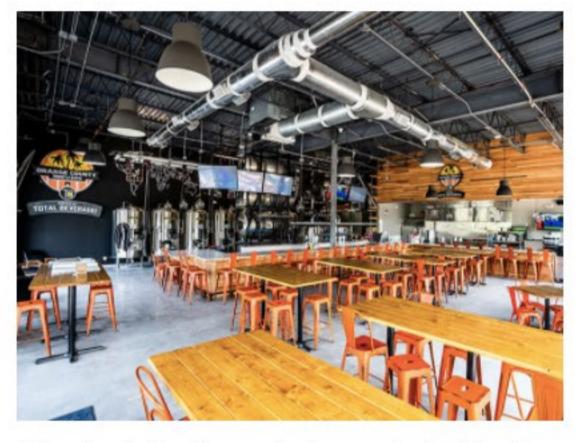

Lake Mary OCB was equipped with a full-on site brewery, bar, and restaurant Almost 4,000 square feet to have lunch, dinner and enjoy the happy hours between 4 pm - 7 pm. We hosted corporate events, private parties, board of directors' meetings and good times both inside and on our patio. Lake Mary OCB was also equipped with huge parking capacity and our hospitality was second to none. We catered to our community's families, business professionals, and students. We attracted local singles and families for lunch and dinner, students who come in to study or have access to high-speed WIFI and business professionals and executives for lunch, dinner, and meetings. We also seemed to be the place to go for local employees after a hard day of work to enjoy freshly brewed beer and food as we cater to the tens of thousands of employees within a mile of the brewery. Our bar had an amazing selection of premium liquors and wines and our restaurant was supervised by our General Manager, who he himself is a chef that has been in hospitality for over 30 years. The original management team was Michael, Sandeep, and Dylan.