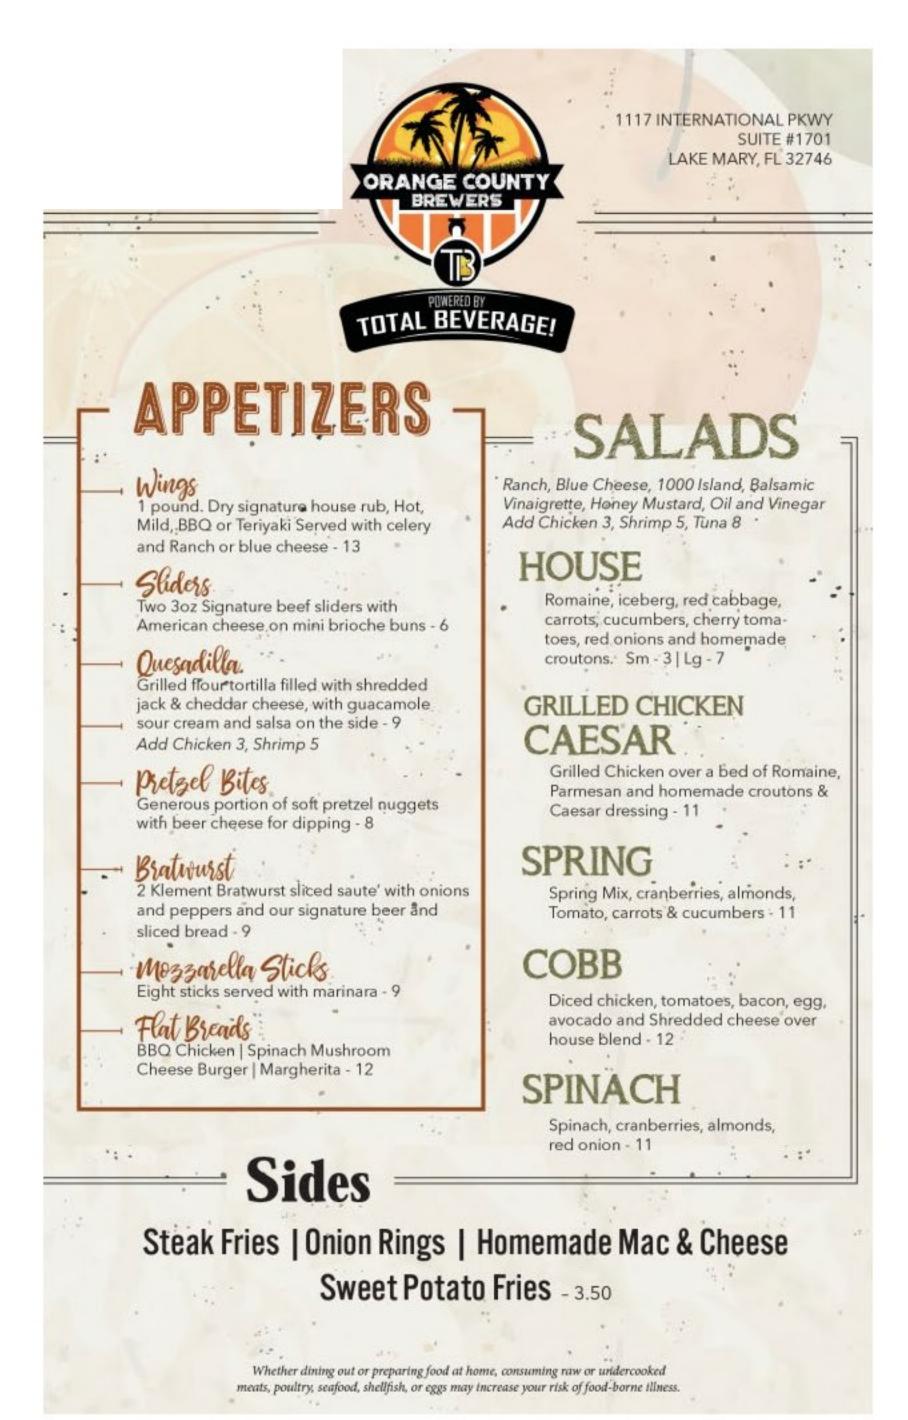

come in to study or have access to high-speed WIFI and business professionals and executives for lunch, dinner, and meetings. We also seemed to be the place to go for local employees after a hard day of work to enjoy freshly brewed beer and food as we cater to the tens of thousands of employees within a mile of the brewery. Our bar had an amazing selection of premium liquors and wines and our restaurant was supervised by our General Manager, who he himself is a chef that has been in hospitality for over 30 years. The original management team was Michael, Sandeep, and Dylan.



#### **Contact info**



#### Our location:

1117 International Parkway #1701, Lake Mary, Florida 32746

Do you want updates from **Orange County Brewers? Please** sign up and subscribe below.

Your Email...

















Our location: 1117 International Parkway #1701, Lake Mary, Florida 32746 Do you want updates from Orange County Brewers? Please sign up and subscribe below.

Your Email...







Orange County Brewers together with Total Beverage supported their local community. And we had special arrangements with Uber, Lyft, local taxi, and transportation groups to ensure that you, our customer(s), got home safely after spending time with us. Getting you home to your family, is as important as us getting home to ours. Our goal was to become the safest destination in the Orlando area to come and enjoy and not worry.

Other than being the premier brewery in the Orlando metropolitan area, Lake Mary Orange County Brewers powered by Total Beverage hosted corporate business meetings for breakfast, lu