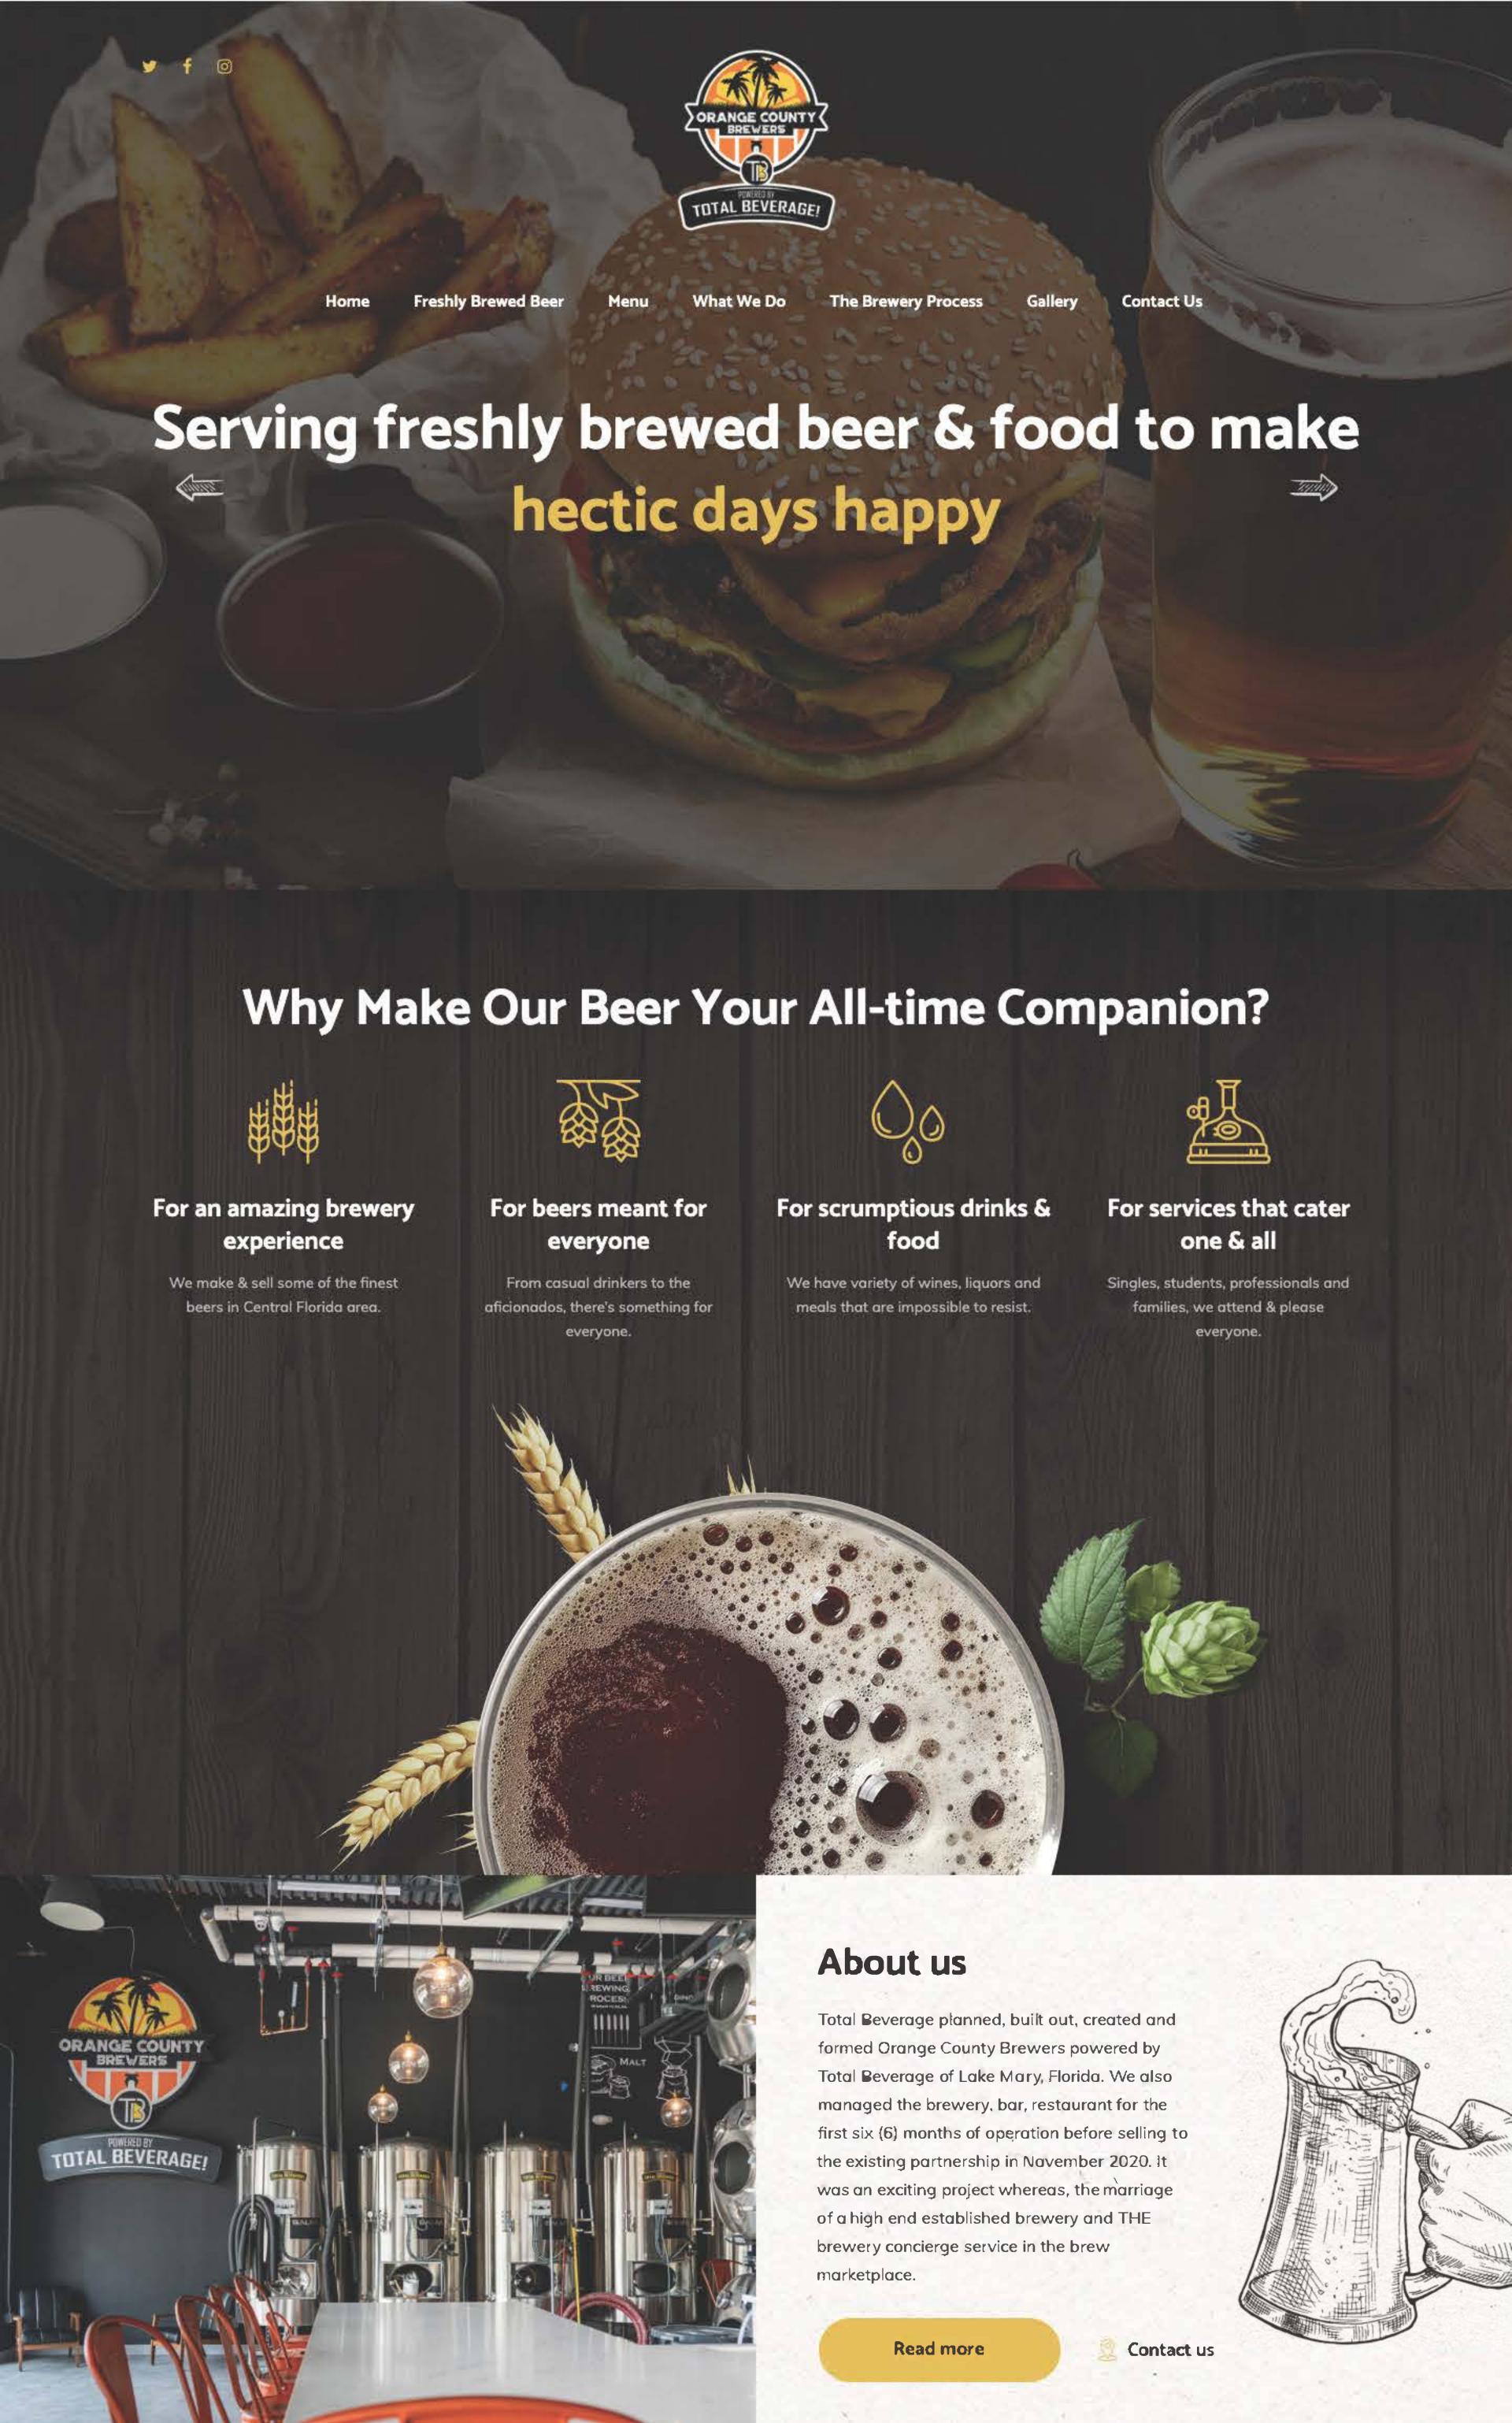

# **Craft Brewing Industry Statistics**

Stable and Steady: The craft brewing industry continues to grow. The Brewers Association's mid-year survey measured 5 percent growth by volume, and although there have been signs of slightly slower growth in the second half of the year, it is clear that craft beer sales will once again reach a new high in 2018.

Big Impact from Small Breweries: As craft's market share has grown, so has its economic impact, which totals more than \$76 billion. The craft brewing community is responsible for 500,000 jobs, with more than 135,000 of those directly at breweries and brewpubs.

Read more