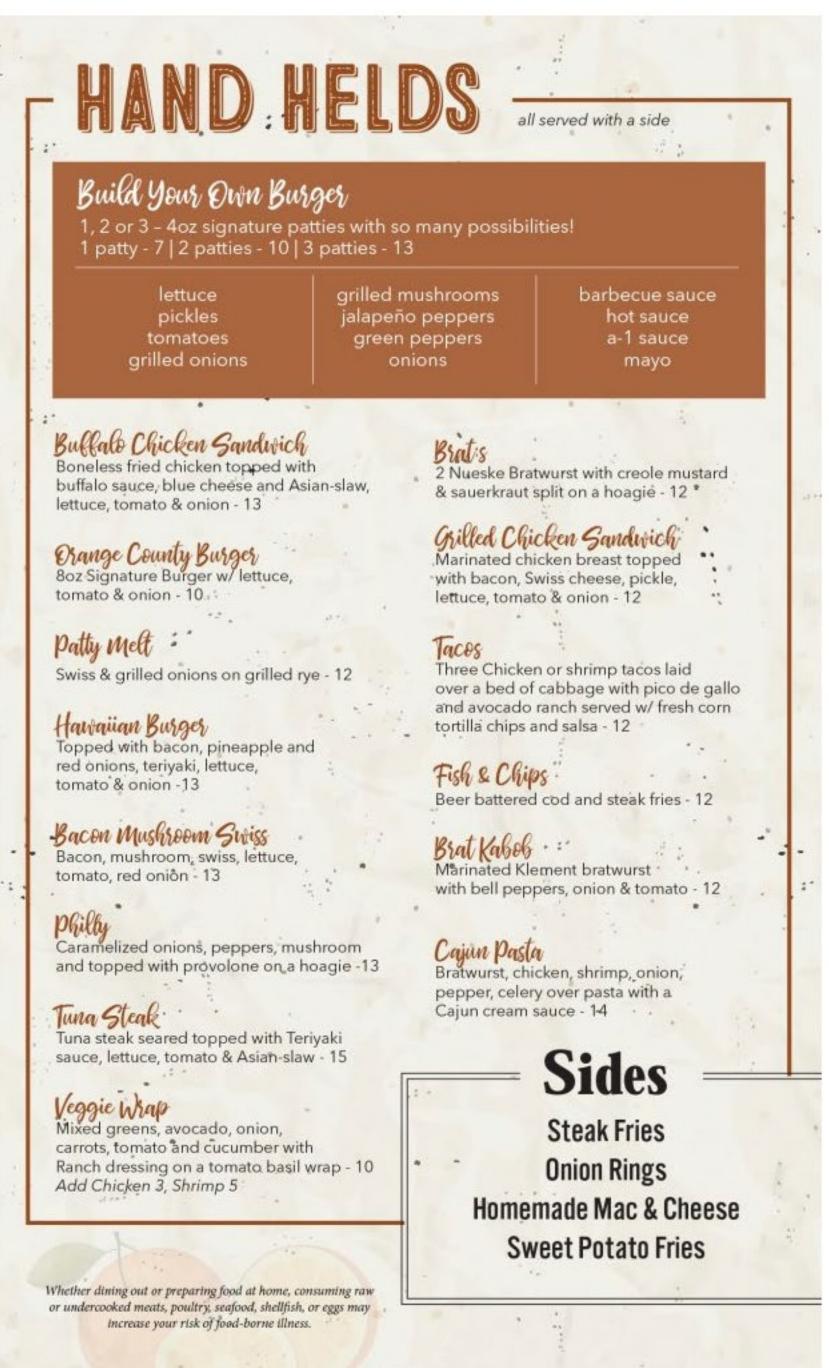

ome in to study or have access to high-speed WIFI and business professionals and executives for lunch, dinner, and meetings. We also seemed to be the place to go for local employees after a hard day of work to enjoy freshly brewed beer and food as we cater to the tens of thousands of employees within a mile of the brewery. Our bar had an amazing selection of premium liquors and wines and our restaurant was supervised by our General Manager, who he himself is a chef that has been in hospitality for over 30 years. The original management team was Michael, Sandeep, and Dylan.



#### **Contact info**



#### Our location:

1117 International Parkway #1701, Lake Mary, Florida 32746

Do you want updates from **Orange County Brewers? Please** sign up and subscribe below.

Your Email...

















Our location: 1117 International Parkway #1701, Lake Mary, Florida 32746 Do you want updates from Orange County Brewers? Please sign up and subscribe below.

Your Email...







Orange County Brewers together with Total Beverage supported their local community. And we had special arrangements with Uber, Lyft, local taxi, and transportation groups to ensure that you, our customer(s), got home safely after spending time with us. Getting you home to your family, is as important as us getting home to ours. Our goal was to become the safest destination in the Orlando area to come and enjoy and not worry.

Other than being the premier brewery in the Orlando metropolitan area, Lake Mary Orange County Brewers powered by Total Beverage hosted corporate business meetings for breakfast, lunc