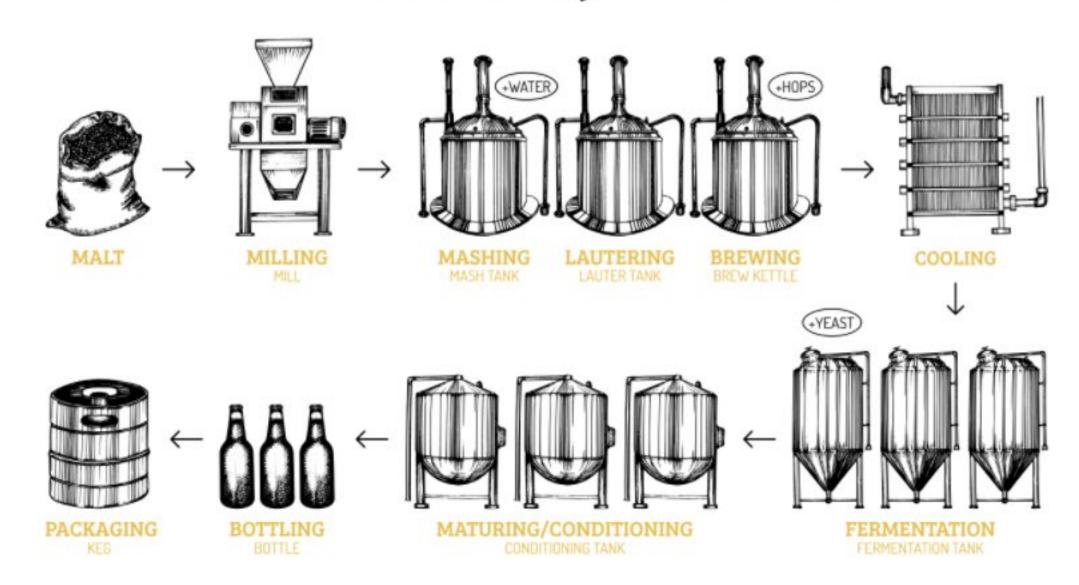

their local community. And we had special arrangements with Uber, Lyft, local taxi, and transportation groups to ensure that you, our customer(s), got home safely after spending time with us. Getting you home to your family, is as important as us getting home to ours. Our goal was to become the safest destination in the Orlando area to come and enjoy and not worry.

Other than being the premier brewery in the Orlando metropolitan area, Lake Mary Orange County Brewers powered by Total Beverage hosted corporate business meetings for breakfast, lunch, and dinner.



#### **Contact info**



Our location:

1117 International Parkway #1701, Lake Mary, Florida 32746 Do you want updates from Orange County Brewers? Please sign up and subscribe below.

Your Email...





# **The Brewery Process**





#### **Contact info**



Our location:

1117 International Parkway #1701, Lake Mary, Florida 32746 Do you want updates from Orange County Brewers? Please sign up and subscribe below.

Your Email...









Typical Night at lake Mary OCB in Oct19



Truck Club at Lake Mary OCB October 2019



Trivia Night every Wednesday at Lake Mary
OCB October 2019



The Grand Opening at Lake Mary OCB October 5, 2019



Pasta Jambalaya Oktoberfest



Oktoberfest Celebration



Grand Opening at Lake Mary OCB-Oct5



Kid Friendly at Lake Mary OCB



Full Liquor Bar



Brat-kabobs-for-ktoberfest



BBQ-chicken flatbread



Brats-min



Buffalo-chix-sandwich



Buffalo Chicken Sandwich



Buffalo-chix-sandwich-with-Asian-Slaw



Fresh Beer



Build your own triple cheeseburger and sweet potato waffle fr